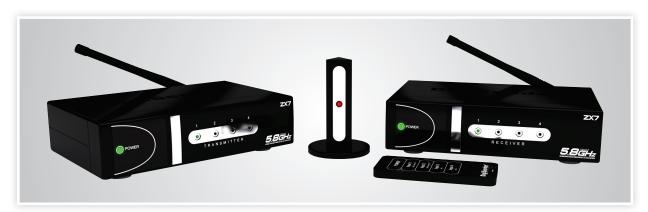

## QUAD INPUT 5.8GHz WIRELESS AV SENDER Model: DG458

Introduction to DigiSenders 5.8GHz Analogue

The DigiSender® ZX7 will allow you to send the Audio, Video and Remote Control Signals from up to 4 sources to another television in your home and because it uses the very latest in 5.8GHz transmission technology, you can rest assured that it will be free from interference.

The IR Systeme Technik™ Remote Relay Kit provides an easy means of using your source remote controls from the receiving location and the incorporated DigiEye™ technology provides unsurpassed compatibility with all makes of set top box.

#### **Features**

- 5.8GHz Operating Frequency
- No interference from 2.4GHz Devices like Wi-Fi & Bluetooth
- Sleek Piano Black Design
- DigiConnector™ SCART Inputs
- Phono Outputs on the Receiver for connecting to a Hi-Fi
- Stunning DVD Quality Video
- Crystal Clear Hi-Fi Stereo Sound
- DigiEye™ Remote Relay Technology (IrDA, RC5/6)
- IR Systeme Technik™ Remote Relay Kit
- Widescreen Compatible
- Works Through Walls & Ceilings
- Fitted In Minutes
- Additional Receivers available