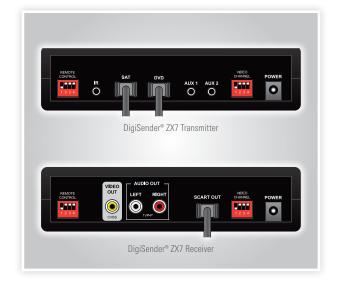

#### **Specifications**

- Transmitter Inputs: 2x DigiConnector™ SCART, 2x Phono (Audio L&R, Video)
- Receiver Outputs: 1x SCART, 1x Phono (Audio L&R, Video)
- Audio/Video Frequency: 5.725GHz ~ 5.875GHz
- Audio/Video Channels: 4
- Remote Relay Frequency: 433MHz
- Remote Relay Channels: 16
- Remote Control Compatibility: IrDA, RC5, RC6
- Video Input Level: 1V Peak-Peak  $75\Omega$
- Video Input Colour: PAL
- Audio Input Level: 1V PP Mod 1KHz, Dev 15KHz
- Audio Bandwidth: 20Hz-22KHz (-3dB)
- Sensitivity: -90dB
- Antenna: External
- Range: 100m (Clear Line of Sight)
- Power Supplies: 9VDC 300mA
- Dimensions: L: 100mm, W: 160mm, H: 40mm
- Weight: 0.3kg