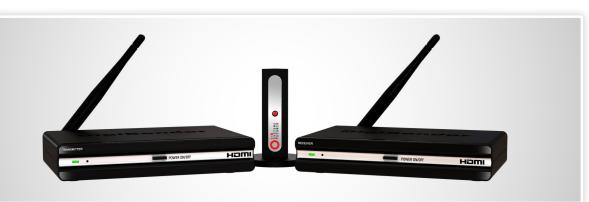

The DigiSender<sup>®</sup> XD HDMI utilises the XD spread spectrum technology that symbolizes a 100% high integrity digital wireless video sender system. It provides interference free operation and extended range performance as well as HDMI throughpass on the Transmitter, RC5/6 compatible remote relay and the IR Systeme Technik<sup>™</sup> remote relay kit.

#### Features

- Spread Spectrum Digital Communication
- Interference Free Operation
- Extened Range Performance
- Sleek Piano Black Design
- HDMI Throughpass
- Stunning DVD Quality Video
- Crystal Clear Hi-Fi Stereo Sound
- Remote Relay (RC5/6)
- IR Systeme Technik™ Remote Relay Kit
- Widescreen Compatible
- Works Through Walls & Ceilings
- Fitted In Minutes
- Online Video Guide