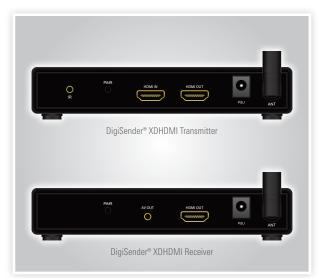

### Specifications

- Transmitter Inputs: 1x HDMI Throughpass
- Receiver Outputs: 1x HDMI, 3.5mm AV
- Remote Control Compatibility: RC5, RC6
   HDMI Version: 1.3
- HDMI Version: 1.3
  HDCP: Compliant
- HDCP: Compliant
- Audio Input Level: 1V PP Mod 1KHz, Dev 15KHz
- Audio Bandwidth: 20Hz-22KHz (-3dB)
- Sensitivity: -90dB
- Antenna: External
- Range: 200m (Free-Air), 40m (Nominal)
- Power Supplies: 5V DC 1.0A
- Dimensions: L: 90mm, W: 140mm, H: 25mm
- Weight: 0.23kg