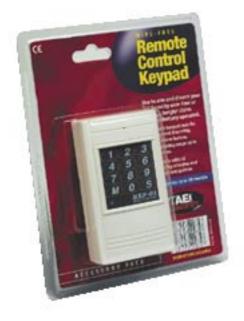

## **RKP01 Wireless Remote Keypad**

The remote keypad is an ideal accessory for the household with more than one entrance way

## **PRODUCT SUMMARY**

- Arm,part arm and disarm your system from this keypad
- Programmable 4 digit PIN number
- Compatible with all AEI Security wirefree alarms (note: wont part arm 5850 control panels)
- Single battery operation no cables required
- Discreet touch sensitive keypad