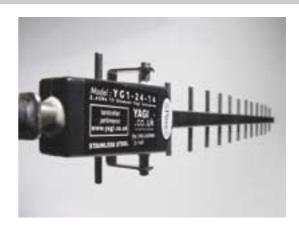

## YG2414CB12 DigiSender™ 14dB Yagi Antenna

Connect this antenna to your DigiSender™ Long Range receiver to create a link with a range up to 1km

## PRODUCT SUMMARY

- Increase the range of your DigiSender<sup>™</sup> Long Range DG300 up to 1km (free-air) by connecting this antenna to the receiver
- Pre-fitted with 12.5m low loss cable
- Narrow beamwidth eliminates potential interference
- Supplied with all fixings
- Installer to provide antenna mast and cable fixings

This antennae can be connected directly to our DigiSender Long Range (DG300) receiver to create a long range audio/video link.

The antenna is pre-wired with 12.5m of high quality low loss cable making installation a doddle